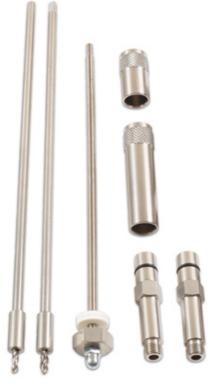

## Broken Glow Plug Tip Puller Kit M10 w/o cleaning tools

Broken glow Plug Tip removal kit for M10 glow plugs. Supplied without cleaning tools. For cleaning tools, please see Laser Part No. 6646.

## **Additional Information**

- Applications include: M10 x 1mm, M10 x 1.25mm glow plug tip extraction tools.
- Unique extended drill bits with crimped and welded ends for increased access and a built in depth control collar to ensure the maximum depth cannot be exceeded.
- · Specially machined thread taps, crimped and welded to extra-long extensions for increased access.
- Due to the size of individual threaded components and the nature of the task, all components should be considered consumable. Spare parts are available.